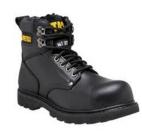

## **Basic PPE Requirements**

- 1 Pair CSA Steel Toed Work Boots (Leather / Rubber or Both)
- 2 Pairs Fire Retardant Coveralls
- 1 Bag Green King Gloves/Cloth
- 1 Hard Hat CSA Approved
- 1 Pair of Rain Gear (Has to be Fire Retardant)
- 1 Pair of Armor Gloves