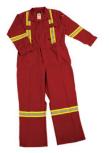

## **Basic PPE Requirements**

- 1 Pair CSA Steel Toed Work Boots (Leather / Rubber or Both)
- 2 Pairs Fire Retardant Coveralls
- 1 Bag Green King Gloves/Cloth
- 1 Hard Hat CSA Approved
- 1 Pair of Rain Gear (Has to be Fire Retardant)
- 1 Pair of Armor Gloves