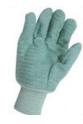

## **Basic PPE Requirements**

- 1 Pair CSA Steel Toed Work Boots (Leather / Rubber or Both)
- 2 Pairs Fire Retardant Coveralls
- 1 Bag Green King Gloves/Cloth
- 1 Hard Hat CSA Approved
- 1 Pair of Rain Gear (Has to be Fire Retardant)
- 1 Pair of Armor Gloves

## **Recommended Winter PPE**

- 1 Pair CSA Steel Toed Winter Boots (With removable liners)
- 2 Pairs Fire Retardant Coveralls
- 1 Bag Green King Gloves
- 1 Pair of Armored Gloves
- 1 Hard Hat CSA Approved
- 1 Fire Retardant Hard Hat Liner (Has to be Fire